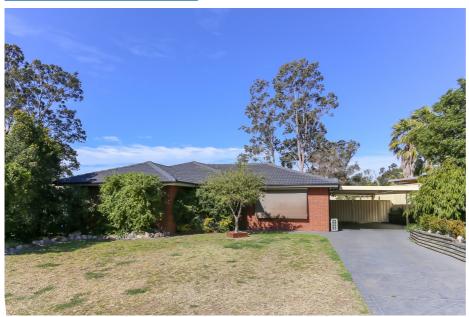

## **Property Gallery**

## **Description**

If you're looking for a cracking investment in a booming suburb then this is it! A solid brick and tile four bedroom home on a good sized fully fenced block, it is certainly a box ticker. With an en-suite and walk in robe to the main and multiple living areas inclusive of a large rumpus room which leads out under the sparse alfresco entertainer, the property is only minutes from Stockland Greenhills, the new hospital development, the M1 and only 25 minutes to Newcastle! All in all, location is everything with this home!

Further features of this property include:

- -Solid four bedroom brick and tile home
- -Currently tenanted to great tenants at \$390 per week
- -Main bedroom with en-suite, WIR and A/C
- -Separate living areas with all connections
- -Spacious rumpus room to the rear
- -Reverse cycle air conditioning
- -Gas heating and hot water
- -Impressive undercover Alfresco Entertainer
- -Fully fenced 664m2 block
- -Triple undercover carport with thru access
- -Located minutes from Stockland Greenhills
- -Around the corner from the new Hospital development
- -25 minutes to Newcastle