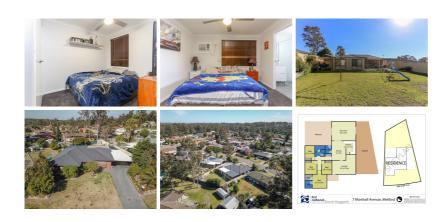

## Floorplan

7 Marshal Avenue, Metford

# Comparable Sales

|    | Address           | Beds | Baths | Cars | Sold Date  | Size    | Sold Price |
|----|-------------------|------|-------|------|------------|---------|------------|
| 1. | 63 Streeton Drive | 4    | 2     | 3    | April 2018 | 668 sqm | \$520,000  |
| 2. | 75 Schank Drive   | 4    | 2     | 2    | June 2018  | 819 sqm | \$560,000  |
| 3. | 8 Glover Street   | 4    | 2     | 2    | May 2018   | 691 sqm | \$520,000  |
| 4. | 9 Glover Street   | 4    | 2     | 2    | July 2018  | 719 sqm | \$500,000  |
| 5. | 5 Schank Drive    | 5    | 2     | 2    | July 2018  | 659 sqm | \$510,000  |