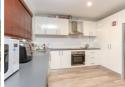

## **Property Gallery**

#### KITCHEN

- · Laminate cabinetry and bench top
- · Electric oven and cooktop
- Vinyl timber look flooring
- Timber venetian blinds
- Glass sliding door to rumpus room