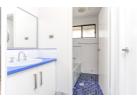

## **Property Gallery**

#### BATHROOM

- Blue tile flooring
- · Single laminate vanity
- Bath and screen shower
- Separate WC

- White doors with Stainless steel handles
- Laminate flooring
- Double built-in
- Timber Venetian blind
- NBN Connection

#### ENSUITE

- Grey floor tiles
- Shower screen
- Single vanity and mirror
- WC
- · Heat lamp lighting